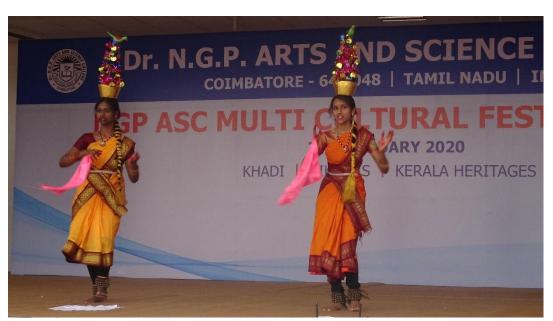

### 5. Photo

Chess Tournament on 03.01.2020

**Dr. N.G.P. ARTS AND SCIENCE COLLEGE**(An Autonomous Institution, Affiliated to Bharathiar University, Coimbatore) Approved by Government of Tamil Nadu and Accredited by NAAC with 'A' Grade  $(2^{nd}Cycle)$ Dr. N.G.P. - Kalapatti Road, Coimbatore-641048, Tamil Nadu, India Web: www.drngpasc.ac.in | Email: info@drngpasc.ac.in | Phone: +91-422-2369100