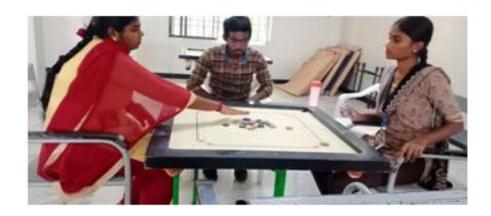

WOMEN - Date: (3 - 02, 20

#### WINNER-DIAMOND HOUSE

1. K. Gowthami

III B.Com CS (CA)

#### RUNNER-EMERALD HOUSE

1. R. Santhiya

III B. SC IT

#### CARROM DOUBLES WOMEN

#### WINNER-SAPPHIRE HOUSE

1.T. Harini

II B. Sc Maths

2. R. Jerusha

II B. Sc Maths

#### RUNNER-DIAMOND HOUSE

1. K. Malathy

IB. Sc Maths (CA)

2. P.M. Ishwarya

III B.A Eng lit







(An Autonomous Institution, Affiliated to Bharathiar University, Coimbatore)

Approved by Government of Tamil Nadu and Accredited by NAAC with 'A' Grade (2nd Cycle)

Dr. N.G.P. – Kalapatti Road, Coimbatore-641048, Tamil Nadu, India

Web: www.drngpasc.ac.in |Email: info@drngpasc.ac.in | Phone: +91-422-2369100

NAAC 3<sup>rd</sup> Cycle

**Criterion V Metric 5.3.3** 

### 5. Photo

#### INTRAMURAL CARROM TOURNMENT 2019 - 2020

Photos





Students from various Houses participating in Carrom Tournament

Carrom Tournament on 12.02.2020 & 13.02.2020





(An Autonomous Institution, Affiliated to Bharathiar University, Coimbatore)

Approved by Government of Tamil Nadu and Accredited by NAAC with 'A' Grade (2<sup>nd</sup>Cycle)

Dr. N.G.P. – Kalapatti Road, Coimbatore-641048, Tamil Nadu, India

Web: www.drngpasc.ac.in |Email: info@drngpasc.ac.in | Phone: +91-422-2369100

NAAC 3<sup>rd</sup> Cycle

Criterion V Metric 5.3.3

### Throwball - Women

#### 1. Invitation



# Dr. N.G.P. ARTS AND SCIENCE COLLEGE

COPY

| Ref. No: DR.NGP ASC/DPE/2019-2020/018  |                                                      | Date: 03.02.202                                        |  |
|----------------------------------------|-----------------