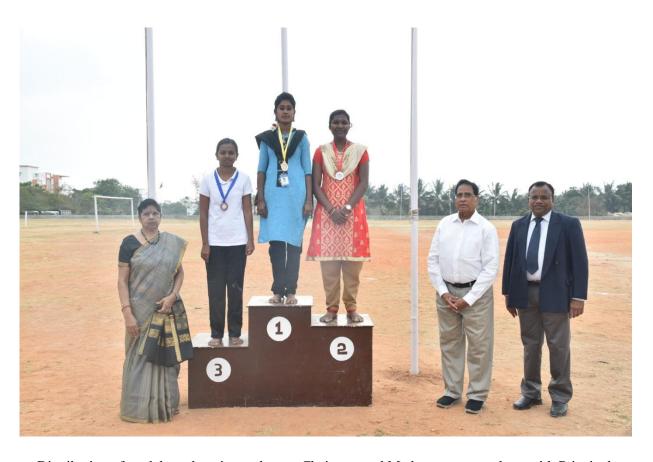

### Sports Event 2019-20

The following are the list of sports events conducted in our institution during the academic year 2019-20:

| S. No. | Events Conducted                            |
|--------|---------------------------------------------|
| 1      | Chess Men and Women                         |
| 2      | Football - Men                              |
| 3      | Badminton - Men and Women                   |
| 4      | Cricket - Men                               |
| 5      | Carrom - Women                              |
| 6      | Throwball - Women                           |
| 7      | Basketball – Men                            |
| 8      | Volleyball – Men                            |
| 9      | Sports Day Events Athletics - Men and Women |