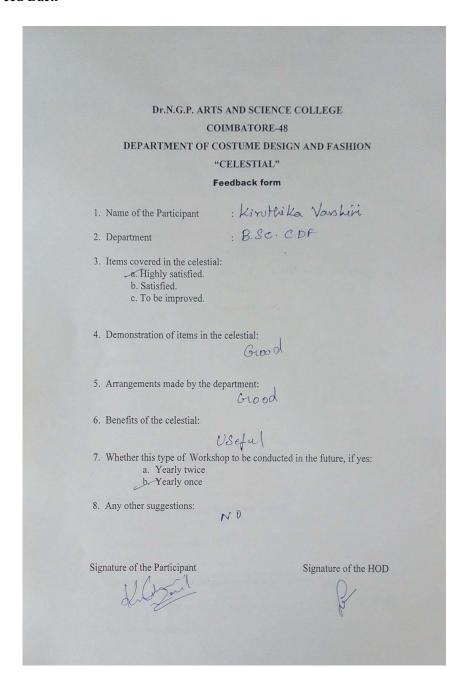

roups and performed in the stage with their designed garments. It was a great pleasure for the viewers that it was a relaxing program in which students were able to bring up their effort. The program was very successful as every year which made everyone more glad for what they did. It was with the complete support of staffs, the students gave a good output. Hence the program was successful. HOD i/c





(An Autonomous Institution, Affiliated to Bharathiar University, Coimbatore)

Approved by Government of Tamil Nadu and Accredited by NAAC with 'A' Grade (2<sup>nd</sup>Cycle)

Dr. N.G.P. – Kalapatti Road, Coimbatore-641048, Tamil Nadu, India

Web: www.drngpasc.ac.in |Email: info@drngpasc.ac.in | Phone: +91-422-2369100

NAAC 3<sup>rd</sup> Cycle

Criterion V Metric 5.3.3

#### 4. Feed Back







NAAC 3<sup>rd</sup> Cycle

(An Autonomous Institution, Affiliated to Bharathiar University, Coimbatore)

Approved by Government of Tamil Nadu and Accredited by NAAC with 'A' Grade (2nd Cycle)

Dr. N.G.P. – Kalapatti Road, Coimbatore-641048, Tamil Nadu, India

Web: www.drngpasc.ac.in |Email: info@drngpasc.ac.in | Phone: +91-422-2369100

**Criterion V Metric 5.3.3** 

| Dr.N.G.P. ARTS AND SCIENCE COLLEGE  COIMBATORE-48  DEPARTMENT OF COSTUME DESIGN AND FASHION              |  |
|----------------------------------------------------------------------------------------------------------|--|
| "CELESTIAL"                                                                                              |  |
| Feedback form