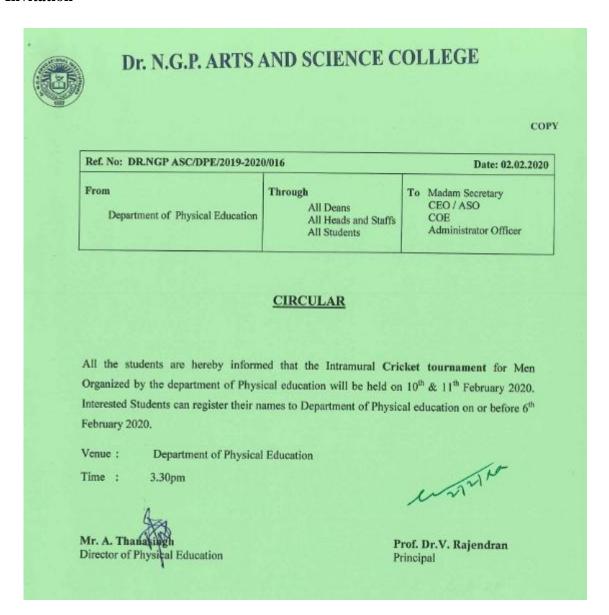

# Dr. N.G.P. Arts and Science College (Autonomous) Coimbatore – 641048

| Ref. No: DR.NGP ASC/DPE/2019-2020      | Date: 27.01.2020                                       |                                                        |
|----------------------------------------|--------------------------------------------------------|--------------------------------------------------------|
| From  Department of Physical Education | Through  All Deans  All Heads and Staffs  All Students | To Madam Secretary CEO / ASO COE Administrator Officer |

#### **CIRCULAR**

All the students are hereby informed that the Intramural Chess tournament for Men & Women conducted by department of Physical education will be held on 03<sup>rd</sup> & 4<sup>th</sup> February 2020. Interested Students can register their names to Department of Physical education on or before 29<sup>th</sup> January 2020.

Venue: Department of Physical Education

Time: 3.30pm

Mr. A. Thanasingh Director of Physical Education Prof. Dr.V. Rajendran Principal

(An Autonomous Institution, Affiliated to Bharathiar University, Coimbatore)