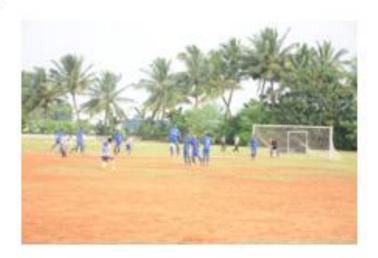

### INTRAMURAL FOOTBALL TOURNMENT 2019 - 2020

Photos.

Students from various Houses participating in Football Tournament

(An Autonomous Institution, Affiliated to Bharathiar University, Coimbatore)

Approved by Government of Tamil Nadu and Accredited by NAAC with 'A' Grade (2<sup>nd</sup>Cycle)