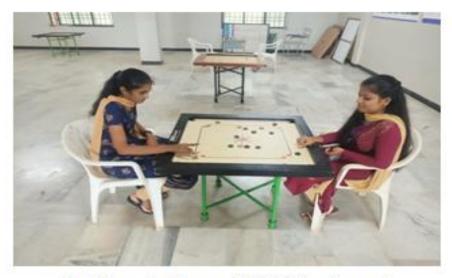

MEN - Date: (3 - 02, 20

#### WINNER-DIAMOND HOUSE

1. K. Gowthami

III B.Com CS (CA)

#### RUNNER-EMERALD HOUSE

1. R. Santhiya

III B. SC IT

#### CARROM DOUBLES WOMEN

#### WINNER-SAPPHIRE HOUSE

1.T. Harini

II B. Sc Maths

2. R. Jerusha

II B. Sc Maths

#### RUNNER-DIAMOND HOUSE

1. K. Malathy

IB. Sc Maths (CA)

2. P.M. Ishwarya

III B.A Eng lit







(An Autonomous Institution, Affiliated to Bharathiar University, Coimbatore)

Approved by Government of Tamil Nadu and Accredited by NAAC with 'A' Grade (2nd Cycle)

Dr. N.G.P. – Kalapatti Road, Coimbatore-641048, Tamil Nadu, India

Web: www.drngpasc.ac.in |Email: info@drngpasc.ac.in | Phone: +91-422-2369100

NAAC 3<sup>rd</sup> Cycle

**Criterion V Metric 5.3.3** 

### 5. Photo

#### INTRAMURAL CARROM TOURNMENT 2019 - 2020

Photos





Students from various Houses participating in Carrom Tournament

Carrom Tournament on 12.02.2020 & 13.02.2020





(An Autonomous Institution, Affiliated to Bharathiar University, Coimbatore)

Approved by Government of Tamil Nadu and Accredited by NAAC with 'A' Grade (2<sup>nd</sup>Cycle)

Dr. N.G.P. – Kalapatti Road, Coimbatore-641048, Tamil Nadu, India

Web: www.drngpasc.ac.in |Email: info@drngpasc.ac.in | Phone: +91-422-2369100

NAAC 3<sup>rd</sup> Cycle

Criterion V Metric 5.3.3

### Throwball - Women

#### 1. Invitation



# Dr. N.G.P. ARTS AND SCIENCE COLLEGE

COPY

| Ref. No: DR.NGP ASC/DPE/2019-2020/018  |                                                      | Date: 03.02.202                                        |  |
|----------------------------------------|-------------------