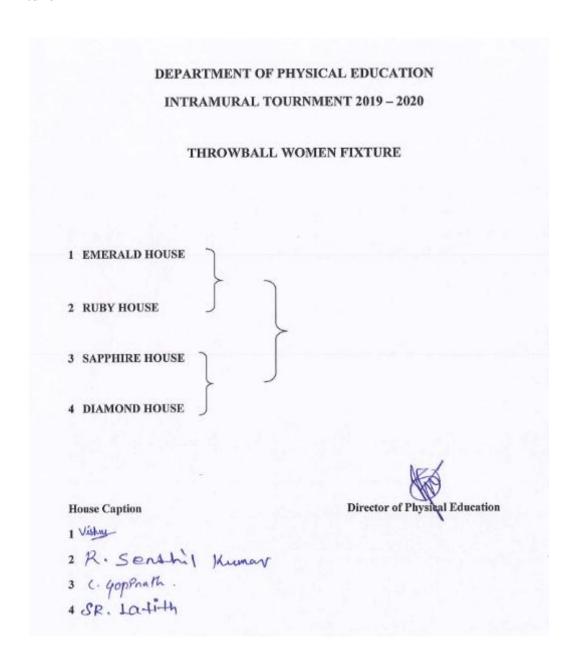

Web: www.drngpasc.ac.in |Email: info@drngpasc.ac.in | Phone: +91-422-2369100

| _                                  | EPARTMENT OF PHY | SICAL EDUCATION                |
|------------------------------------|------------------|--------------------------------|
|                                    | INTRAMURAL TOUR  | NMENT 2019 – 2020              |
|                                    | CHESS WOME       | EN FIXTURE                     |
| 1 EMERALD HO                       | USE              |                                |
| 2 SAPPHIRE HOU                     | USE }            |                                |
| 3 DIAMOND HOU                      | USE }            |                                |
| 4 RUBY HOUSE                       | J                |                                |
| W                                  |                  |                                |
| House Caption  1 R. Sent  2 Virtue | hi) Kum          | Director of Physical Education |
| 3 S.R. Latit 4 yoppnorth. C        | hi) Kunor        |                                |
|                                    |                  |                                |
|                                    |                  |                                |