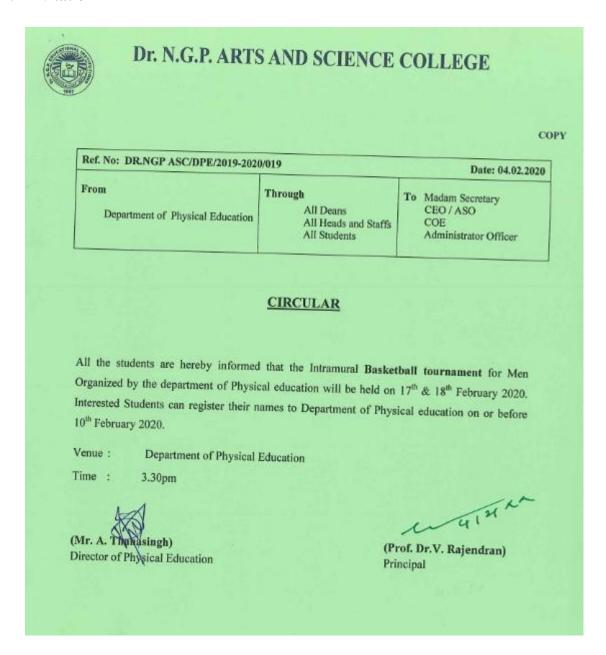

# Dr. N.G.P. Arts and Science College (Autonomous) Coimbatore – 641048

| Ref. No: DR.NGP ASC/DPE/2019-2020      | Date: 27.01.2020                                       |                                                        |
|----------------------------------------|--------------------------------------------------------|--------------------------------------------------------|
| From  Department of Physical Education | Through  All Deans  All Heads and Staffs  All Students | To Madam Secretary CEO / ASO COE Administrator Officer |

#### **CIRCULAR**

All the students are hereby informed that the Intramural Chess tournament for Men & Women conducted by department of Physical education will be held on 03<sup>rd</sup> & 4<sup>th</sup> February 2020. Interested Students can register their names to Department of Physical education on or before 29<sup>th</sup> January 2020.

Venue: Department of Physical Education

Time: 3.30pm

Mr. A. Thanasingh Director of Physical Education Prof. Dr.V. Rajendran Principal

(An Autonomous Institution, Affiliated to Bharathiar University, Coimbatore)