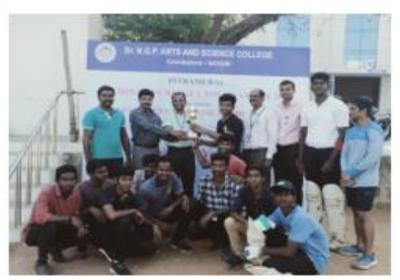

#### 4. Result

#### **CHESS MEN**

#### WINNER-EMERALD HOUSE

1. M. Mohammed suhaib alhuqi III B. Sc Bio Tech

#### **RUNNER-RUBY HOUSE**

1. M. Vignesh

III B. Sc Chemistry