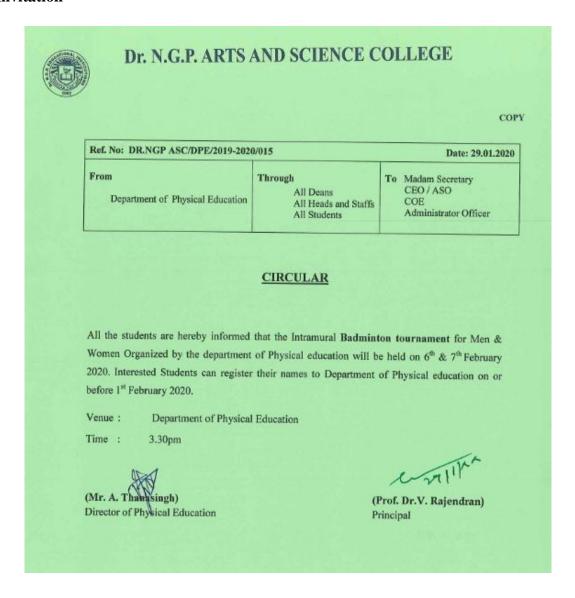

# Dr. N.G.P. Arts and Science College (Autonomous) Coimbatore – 641048

| Ref. No: DR.NGP ASC/DPE/2019-2020      | Date: 27.01.2020                                       |                                                        |
|----------------------------------------|--------------------------------------------------------|--------------------------------------------------------|
| From  Department of Physical Education | Through  All Deans  All Heads and Staffs  All Students | To Madam Secretary CEO / ASO COE Administrator Officer |

#### **CIRCULAR**

All the students are hereby informed that the Intramural Chess tournament for Men & Women conducted by department of Physical education will be held on 03<sup>rd</sup> & 4<sup>th</sup> February 2020. Interested Students can register their names to Department of Physical education on or before 29<sup>th</sup> January 2020.

Venue: Department of Physical Education

Time: 3.30pm

Mr. A. Thanasingh Director of Physical Education Prof. Dr.V. Rajendran Principal

(An Autonomous Institution, Affiliated to Bharathiar University, Coimbatore)