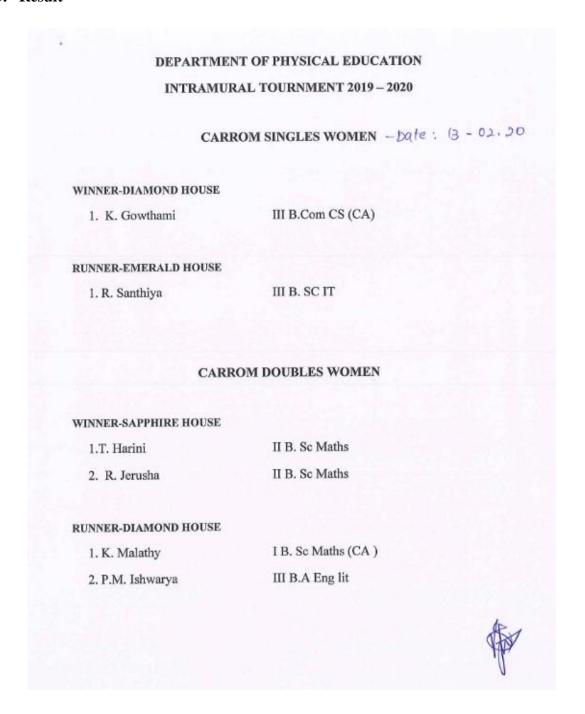

ic 5.3.3





NAAC 3<sup>rd</sup> Cycle

(An Autonomous Institution, Affiliated to Bharathiar University, Coimbatore)

Approved by Government of Tamil Nadu and Accredited by NAAC with 'A' Grade (2<sup>nd</sup>Cycle)

Dr. N.G.P. – Kalapatti Road, Coimbatore-641048, Tamil Nadu, India

Web: www.drngpasc.ac.in |Email: info@drngpasc.ac.in | Phone: +91-422-2369100

Criterion V Metric 5.3.3





ycle)

(An Autonomous Institution, Affiliated to Bharathiar University, Coimbatore)

Approved by Government of Tamil Nadu and Accredited by NAAC with 'A' Grade (2<sup>nd</sup>Cycle)

Dr. N.G.P. – Kalapatti Road, Coimbatore-641048, Tamil Nadu, India

Web: www.drngpasc.ac.in |Email: info@drngpasc.ac.in | Phone: +91-422-2369100

**Criterion V Metric 5.3.3** 

**NAAC** 

3<sup>rd</sup> Cycle

#### 5. Result







(An Autonomous Institution, Affiliated to Bharathiar University, Coimbatore)

Approved by Government of Tamil Nadu and Accredited by NAAC with 'A' Grade (2nd Cycle)

Dr. N.G.P. – Kalapatti Road, Coimbatore-641048, Tamil Nadu, India

Web: www.drngpasc.ac.in |Email: info@drngpasc.ac.in | Phone: +91-422-2369100

NAAC 3<sup>rd</sup> Cycle

**Criterion V Metric 5.3.3** 

### 6. Photo

### INTRAMURAL THROWBALL TOURNMENT 2019 - 2020

Photos.





Students from various Houses participating in Throw ball Tournament

Throw ball Tournament on 14.02.2020 & 15.02.2020





(An Autonomous Institution, Affiliated to Bharathiar University, Coimbatore)

Approved by Government of Tamil Nadu and Accredited by NAAC with 'A' Grade (2<sup>nd</sup>Cycle)

Dr. N.G.P. – Kalapatti Road, Coimbatore-641048, Tam