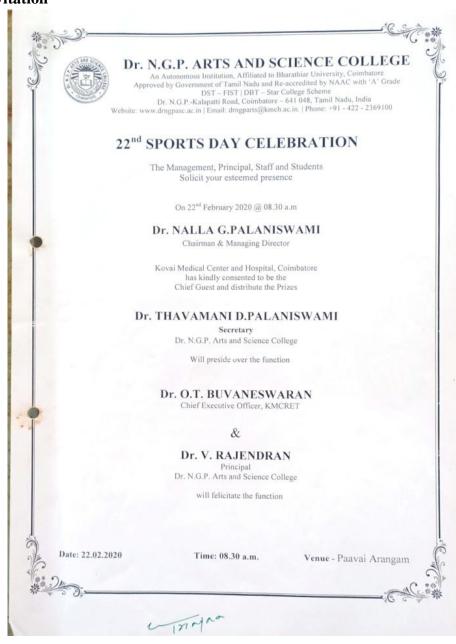

#### 1. Invitation

# Dr. N.G.P. Arts and Science College (Autonomous) Coimbatore – 641048

| Ref. No: DR.NGP ASC/DPE/2019-2020      | Date: 27.01.2020                                       |                                                        |
|----------------------------------------|--------------------------------------------------------|--------------------------------------------------------|
| From  Department of Physical Education | Through  All Deans  All Heads and Staffs  All Students | To Madam Secretary CEO / ASO COE Administrator Officer |

#### **CIRCULAR**

All the students are hereby informed that the Intramural Chess tournament for Men & Women conducted by department of Physical education will be held on 03<sup>rd</sup> & 4<sup>th</sup> February 2020. Interested Students can register their names to Department of Physical education on or before 29<sup>th</sup> January 2020.

Venue: Department of Physical Education

Time: 3.30pm

Mr. A. Thanasingh Director of Physical Education Prof. Dr.V. Rajendran Principal

(An Autonomous Institution, Affiliated to Bharathiar University, Coimbatore)