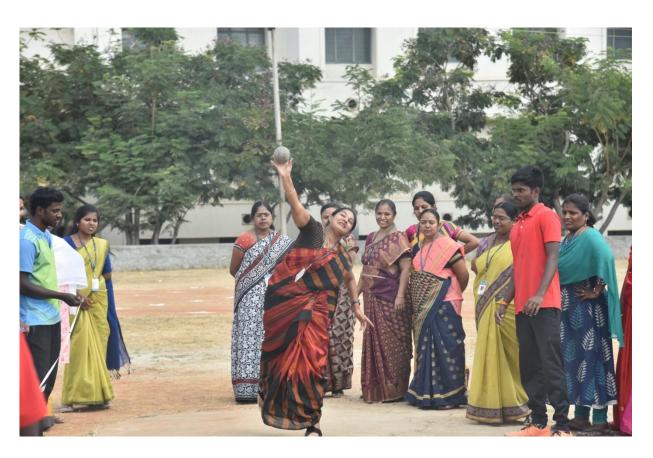

### Sports Event 2019-20

The following are the list of sports events conducted in our institution during the academic year 2019-20:

| S. No. | Events Conducted                            |
|--------|---------------------------------------------|
| 1      | Chess Men and Women                         |
| 2      | Football - Men                              |
| 3      | Badminton - Men and Women                   |
| 4      | Cricket - Men                               |
| 5      | Carrom - Women                              |
| 6      | Throwball - Women                           |
| 7      | Basketball – Men                            |
| 8      | Volleyball – Men                            |
| 9      | Sports Day Events Athletics - Men and Women |