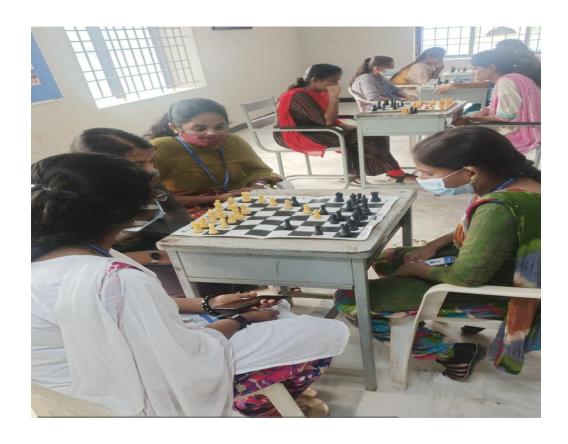

### 5. Photo

Chess Tournament on 03.01.2020

**Dr. N.G.P. ARTS AND SCIENCE COLLEGE**(An Autonomous Institution, Affiliated to Bharathiar University, Coimbatore) Approved by Government of Tamil Nadu and Accredited by NAAC with 'A' Grade  $(2^{nd}Cycle)$ Dr. N.G.P. - Kalapatti Road, Coimbatore-641048, Tamil Nadu, India Web: www.drngpasc.ac.in | Email: info@drngpasc.ac.in | Phone: +91-422-2369100