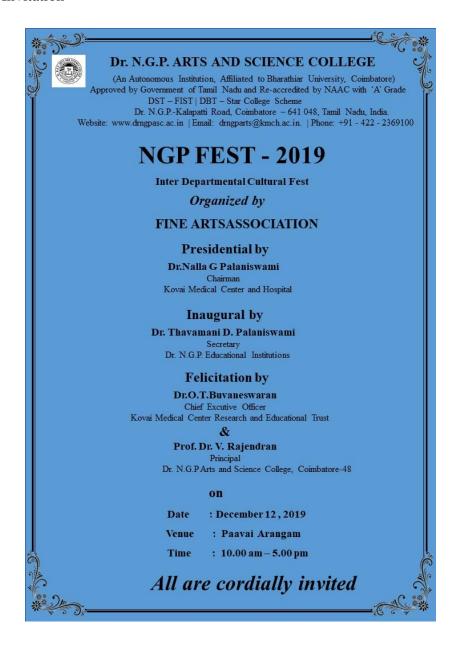

#### 1. Invitation

# Dr. N.G.P. Arts and Science College (Autonomous) Coimbatore – 641048

| Ref. No: DR.NGP ASC/DPE/2019-2020      | Date: 27.01.2020                                       |                                                        |
|----------------------------------------|--------------------------------------------------------|--------------------------------------------------------|
| From  Department of Physical Education | Through  All Deans  All Heads and Staffs  All Students | To Madam Secretary CEO / ASO COE Administrator Officer |

#### **CIRCULAR**

All the students are hereby informed that the Intramural Chess tournament for Men & Women conducted by department of Physical education will be held on 03<sup>rd</sup> & 4<sup>th</sup> February 2020. Interested Students can register their names to Department of Physical education on or before 29<sup>th</sup> January 2020.

Venue: Department of Physical Education

Time: 3.30pm

Mr. A. Thanasingh Director of Physical Education Prof. Dr.V. Rajendran Principal

(An Autonomous Institution, Affiliated to Bharathiar University, Coimbatore)