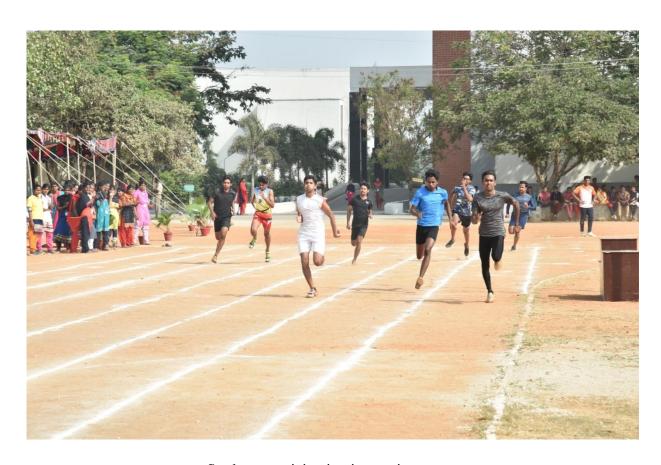

### Sports Event 2019-20

The following are the list of sports events conducted in our institution during the academic year 2019-20:

| S. No. | Events Conducted                            |
|--------|---------------------------------------------|
| 1      | Chess Men and Women                         |
| 2      | Football - Men                              |
| 3      | Badminton - Men and Women                   |
| 4      | Cricket - Men                               |
| 5      | Carrom - Women                              |
| 6      | Throwball - Women                           |
| 7      | Basketball – Men                            |
| 8      | Volleyball – Men                            |
| 9      | Sports Day Events Athletics - Men and Women |