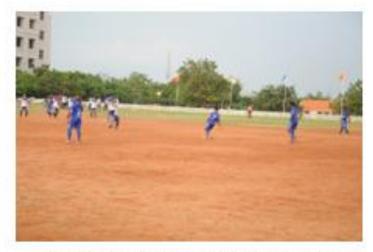

### 6. Photos

### INTRAMURAL FOOTBALL TOURNMENT 2019 - 2020

Photos.

Students from various Houses participating in Football Tournament

(An Autonomous Institution, Affiliated to Bharathiar University, Coimbatore)

Approved by Government of Tamil Nadu and Accredited by NAAC with 'A' Grade (2<sup>nd</sup>Cycle)