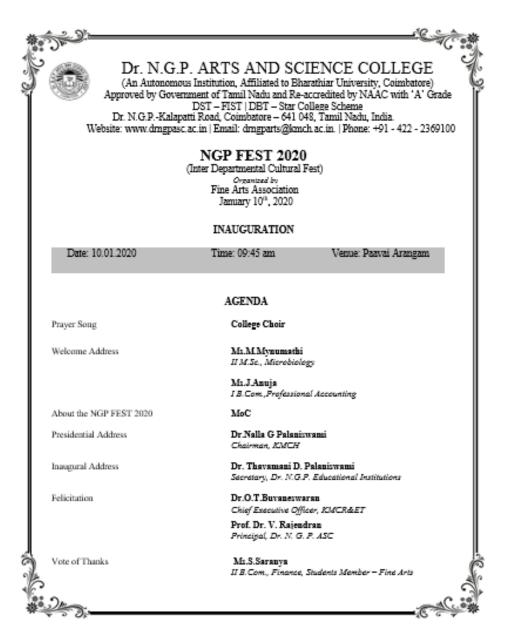

#### 1. Invitation

# Dr. N.G.P. Arts and Science College (Autonomous) Coimbatore – 641048

| Ref. No: DR.NGP ASC/DPE/2019-2020      | Date: 27.01.2020                                       |                                                        |
|----------------------------------------|--------------------------------------------------------|--------------------------------------------------------|
| From  Department of Physical Education | Through  All Deans  All Heads and Staffs  All Students | To Madam Secretary CEO / ASO COE Administrator Officer |

#### **CIRCULAR**

All the students are hereby informed that the Intramural Chess tournament for Men & Women conducted by department of Physical education will be held on 03<sup>rd</sup> & 4<sup>th</sup> February 2020. Interested Students can register their names to Department of Physical education on or before 29<sup>th</sup> January 2020.

Venue: Department of Physical Education

Time: 3.30pm

Mr. A. Thanasingh Director of Physical Education Prof. Dr.V. Rajendran Principal

(An Autonomous Institution, Affiliated to Bharathiar University, Coimbatore)