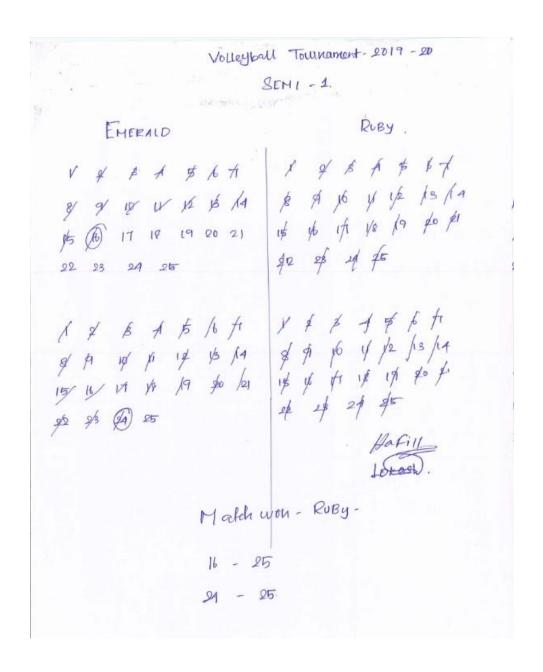

### 4. Score Sheet

|          | INTRAMURAL | TOURNMENT             |
|----------|------------|-----------------------|
|          | FOOT       | BALL -MEN             |
|          | SEMI - 1   |                       |
| EMERALD  | HOUSE      | DIAMOND HOWE          |
|          | D          | 1                     |
|          |            | 1. A. Prodeop Raj     |
|          |            |                       |
|          |            |                       |
|          | SEMI -     | 11                    |
|          |            |                       |
| SAPPHIRE | HOUSE      | RUBY HOWE             |
|          | •          | D                     |
| 1. K. Ma | gesh       |                       |
|          | K          | Mayorhom<br>Municipal |
|          | 1. A:      | Waychen               |
|          | 2.         | Murj                  |