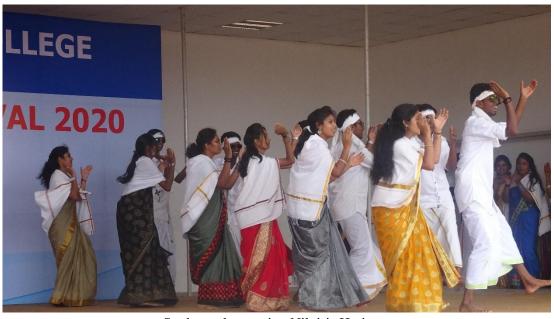

### INTRAMURAL FOOTBALL TOURNMENT 2019 - 2020

Photos.

Students from various Houses participating in Football Tournament

(An Autonomous Institution, Affiliated to Bharathiar University, Coimbatore)

Approved by Government of Tamil Nadu and Accredited by NAAC with 'A' Grade (2<sup>nd</sup>Cycle)