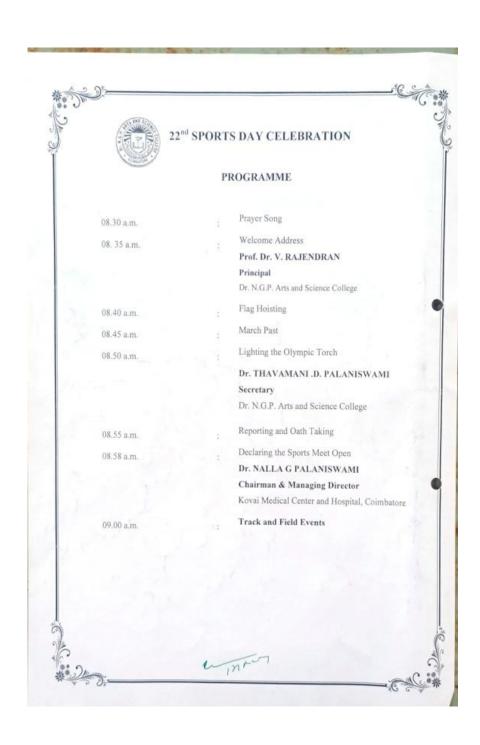

nament 18.02.2020 & 19.02.2020





(An Autonomous Institution, Affiliated to Bharathiar University, Coimbatore)

Approved by Government of Tamil Nadu and Accredited by NAAC with 'A' Grade (2<sup>nd</sup>Cycle)

Dr. N.G.P. – Kalapatti Road, Coimbatore-641048, Tamil Nadu, India

Web: www.drngpasc.ac.in |Email: info@drngpasc.ac.in | Phone: +91-422-2369100

NAAC 3<sup>rd</sup> Cycle

Criterion V Metric 5.3.3

## **Sports Day Events**

#### 1. Invitation







NAAC 3<sup>rd</sup> Cycle

(An Autonomous Institution, Affiliated to Bharathiar University, Coimbatore)

Approved by Government of Tamil Nadu and Accredited by NAAC with 'A' Grade (2nd Cycle)

Dr. N.G.P. – Kalapatti Road, Coimbatore-641048, Tamil Nadu, India

Web: www.drngpasc.ac.in |Email: info@drngpasc.ac.in | Phone: +91-422-2369100







(An Autonomous Institution, Affiliated to Bharathiar University, Coimbatore)

Approved by Government of Tamil Nadu and Accredited by NAAC with 'A' Grade (2<sup>nd</sup>Cycle)

Dr. N.G.P. – Kalapatti Road, Coimbatore-641048, Tamil Nadu, India

Web: www.drngpasc.ac.in |Email: info@drngpasc.ac.in | Phone: +91-422-2369100

NAAC
3<sup>rd</sup> Cycle

Criterion V Metric 5.3.3

#### **SPORTS DAY**

SPORTS DAYvariousSports Competitions was conducted for all the students in four house (Ruby, Emerald, Sapphire, and Diamond) basis in more than 20 disciplines of various sports and events. The achievers of intramural competitions honored during sports Day. The colorful event "SPORTS DAY" begins with Olympic torch. The students of various houses also present an impressive march past, sports events