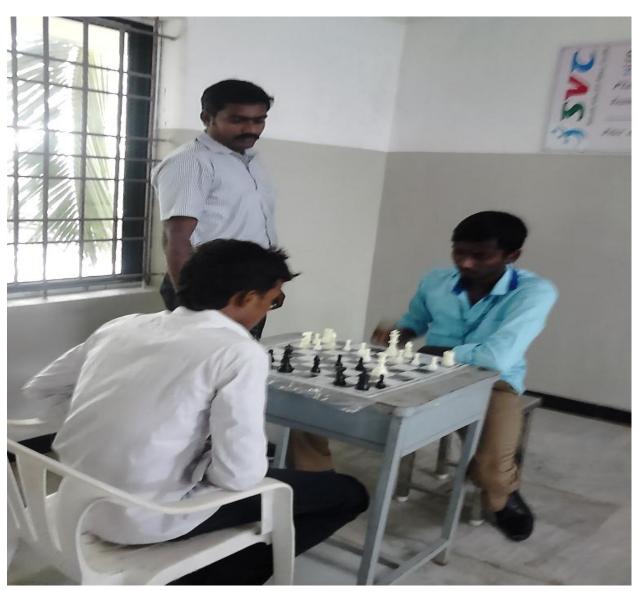

### 5. Photo

Chess Tournament on 03.01.2020

**Dr. N.G.P. ARTS AND SCIENCE COLLEGE**(An Autonomous Institution, Affiliated to Bharathiar University, Coimbatore) Approved by Government of Tamil Nadu and Accredited by NAAC with 'A' Grade  $(2^{nd}Cycle)$ Dr. N.G.P. - Kalapatti Road, Coimbatore-641048, Tamil Nadu, India Web: www.drngpasc.ac.in | Email: info@drngpasc.ac.in | Phone: +91-422-2369100