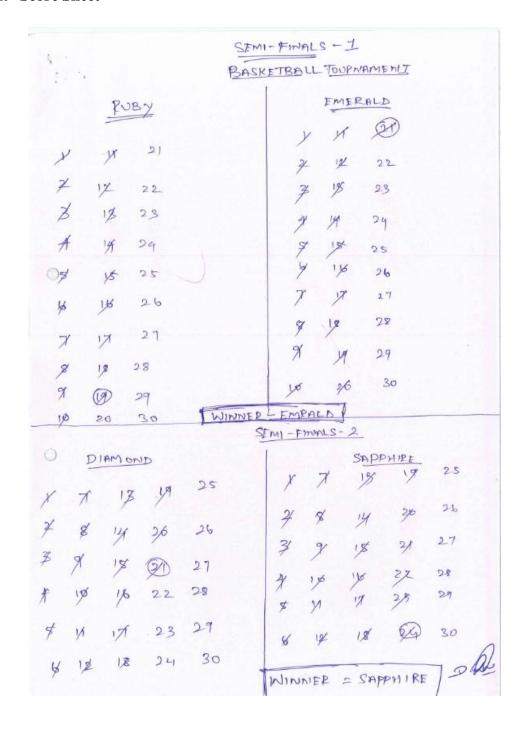

| Denote     |
| 45 | GOKUL E               | I B.Com BA       | mot D.     |
| 46 | MOULIDHARAN P         | IB.Sc CS         | MAX        |
| 47 | ROMAL A               | I B.C.A          | deal.      |
| 48 | SUDHAN PRABHU L       | I B.Com B & I    | 100        |
| 49 | DEEPAN M              | I B.Com CS CA    | Devel      |
| 50 | GOKUL S               | I B.Com Finance  | Toron      |







NAAC 3<sup>rd</sup> Cycle

(An Autonomous Institution, Affiliated to Bharathiar University, Coimbatore)

Approved by Government of Tamil Nadu and Accredited by NAAC with 'A' Grade (2<sup>nd</sup>Cycle)

Dr. N.G.P. – Kalapatti Road, Coimbatore-641048, Tamil Nadu, India

Web: www.drngpasc.ac.in |Email: info@drngpasc.ac.in | Phone: +91-422-2369100

**Criterion V Metric 5.3.3** 

### 4. Score Sheet







NAAC 3<sup>rd</sup> Cycle

(An Autonomous Institution, Affiliated to Bharathiar University, Coimbatore)

Approved by Government of Tamil Nadu and Accredited by NAAC with 'A' Grade (2nd Cycle)

Dr. N.G.P. – Kalapatti Road, Coimbatore-641048, Tamil Nadu, India

Web: www.drngpasc.ac.in |Email: info@drngpasc.ac.in | Phone: +91-422-2369100

|     |      | Fini       | ALS    |         |          |
|-----|------|------------|--------|---------|----------|
| 1.  |      | BASKETBALL | TOUR   | NMMER   | 77       |
|     | EMER | ALD        |        | SAPI    | PHIPE    |
|     |      |            | x      | У       | 21       |
| X   | y    | 21         | 120    |         |          |
| 7   | 12   | 27         | 7      | 1/2     | E/L      |
| 3   |      | 2 %        | 3      | 13      | <b>