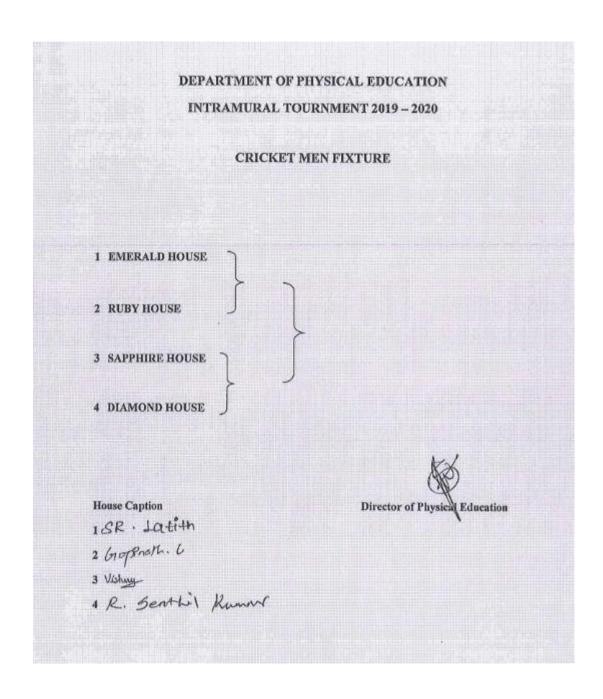

#### 2. Fixture

# DEPARTMENT OF PHYSICAL EDUCATION **INTRAMURAL TOURNMENT 2019 - 2020** CHESS MEN FIXTURE 1 EMERALD HOUSE 2 DIAMOND HOUSE 3 SAPPHIRE HOUSE 4 RUBY HOUSE **House Caption** Director of Physical Education 1 Vieture 2 R. Senthil Rumar 3 C. Goppnorth. 4 SR. Latith