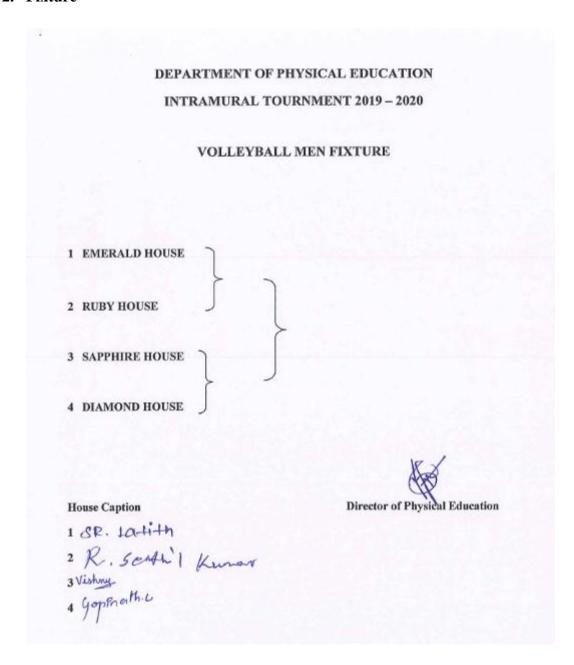

#### 2. Fixture

# DEPARTMENT OF PHYSICAL EDUCATION **INTRAMURAL TOURNMENT 2019 - 2020** CHESS MEN FIXTURE 1 EMERALD HOUSE 2 DIAMOND HOUSE 3 SAPPHIRE HOUSE 4 RUBY HOUSE **House Caption** Director of Physical Education 1 Vieture 2 R. Senthil Rumar 3 C. Goppnorth. 4 SR. Latith