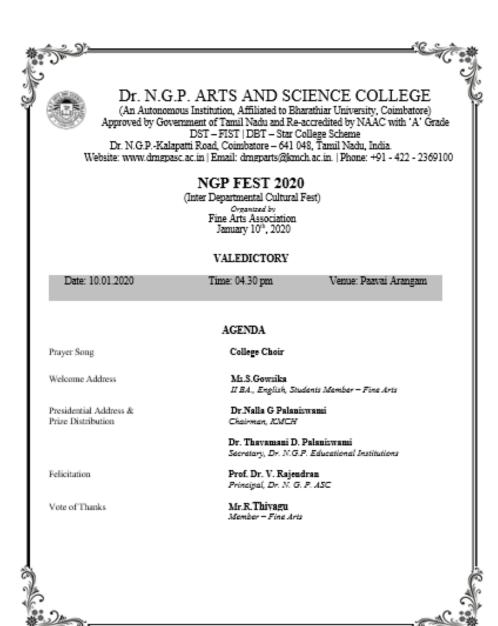

#### 1. Invitation

# Dr. N.G.P. Arts and Science College (Autonomous) Coimbatore – 641048

| Ref. No: DR.NGP ASC/DPE/2019-2020      | Date: 27.01.2020                                       |                                                        |
|----------------------------------------|--------------------------------------------------------|--------------------------------------------------------|
| From  Department of Physical Education | Through  All Deans  All Heads and Staffs  All Students | To Madam Secretary CEO / ASO COE Administrator Officer |

#### **CIRCULAR**

All the students are hereby informed that the Intramural Chess tournament for Men & Women conducted by department of Physical education will be held on 03<sup>rd</sup> & 4<sup>th</sup> February 2020. Interested Students can register their names to Department of Physical education on or before 29<sup>th</sup> January 2020.

Venue: Department of Physical Education

Time: 3.30pm

Mr. A. Thanasingh Director of Physical Education Prof. Dr.V. Rajendran Principal

(An Autonomous Institution, Affiliated to Bharathiar University, Coimbatore)