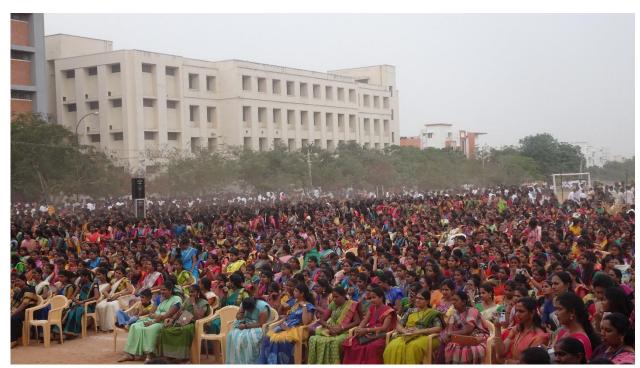

### Sports Event 2019-20

The following are the list of sports events conducted in our institution during the academic year 2019-20:

| S. No. | Events Conducted                            |
|--------|---------------------------------------------|
| 1      | Chess Men and Women                         |
| 2      | Football - Men                              |
| 3      | Badminton - Men and Women                   |
| 4      | Cricket - Men                               |
| 5      | Carrom - Women                              |
| 6      | Throwball - Women                           |
| 7      | Basketball – Men                            |
| 8      | Volleyball – Men                            |
| 9      | Sports Day Events Athletics - Men and Women |