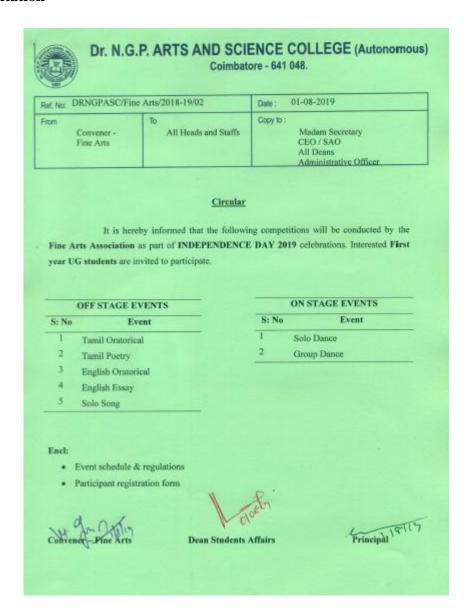

# Dr. N.G.P. Arts and Science College (Autonomous) Coimbatore – 641048

| Ref. No: DR.NGP ASC/DPE/2019-2020      | Date: 27.01.2020                                       |                                                        |
|----------------------------------------|--------------------------------------------------------|--------------------------------------------------------|
| From  Department of Physical Education | Through  All Deans  All Heads and Staffs  All Students | To Madam Secretary CEO / ASO COE Administrator Officer |

#### **CIRCULAR**

All the students are hereby informed that the Intramural Chess tournament for Men & Women conducted by department of Physical education will be held on 03<sup>rd</sup> & 4<sup>th</sup> February 2020. Interested Students can register their names to Department of Physical education on or before 29<sup>th</sup> January 2020.

Venue: Department of Physical Education

Time: 3.30pm

Mr. A. Thanasingh Director of Physical Education Prof. Dr.V. Rajendran Principal

(An Autonomous Institution, Affiliated to Bharathiar University, Coimbatore)