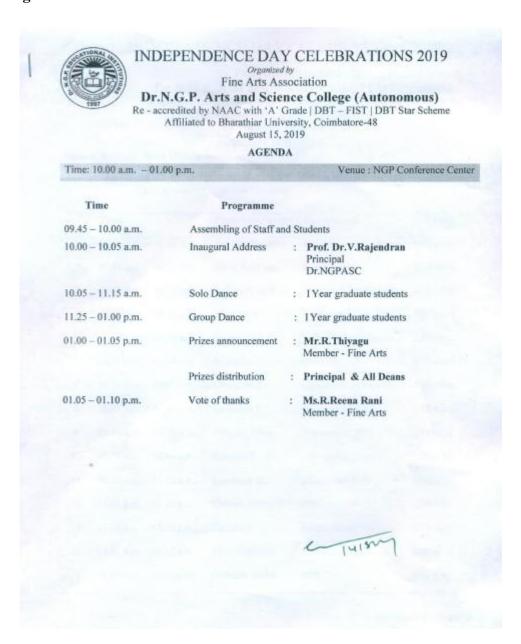

### 5. Photo

Chess Tournament on 03.01.2020

**Dr. N.G.P. ARTS AND SCIENCE COLLEGE**(An Autonomous Institution, Affiliated to Bharathiar University, Coimbatore) Approved by Government of Tamil Nadu and Accredited by NAAC with 'A' Grade  $(2^{nd}Cycle)$ Dr. N.G.P. - Kalapatti Road, Coimbatore-641048, Tamil Nadu, India Web: www.drngpasc.ac.in | Email: info@drngpasc.ac.in | Phone: +91-422-2369100