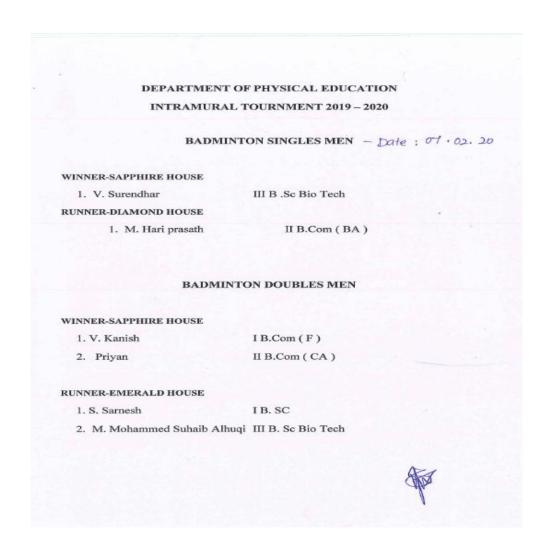

#### 4. Result

### DEPARTMENT OF PHYSICAL EDUCATION INTRAMURAL TOURNMENT 2019 – 2020

#### **CHESS MEN**

#### WINNER-EMERALD HOUSE

1. M. Mohammed suhaib alhuqi III B. Sc Bio Tech

#### **RUNNER-RUBY HOUSE**

1. M. Vignesh

III B. Sc Chemistry